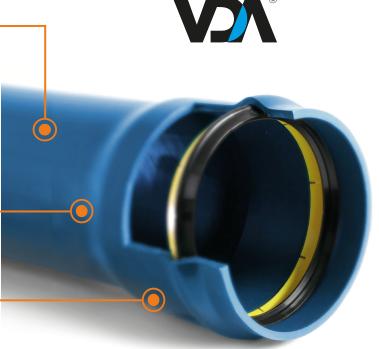

## Guaranteed hydraulic seal:

FORSHEDA POWER-LOCK® gasket pre-inserted during the tube flaring phase when hot.

**Corrosion-resistant:** No risk of leakage along the network compared to traditional metal pipes.