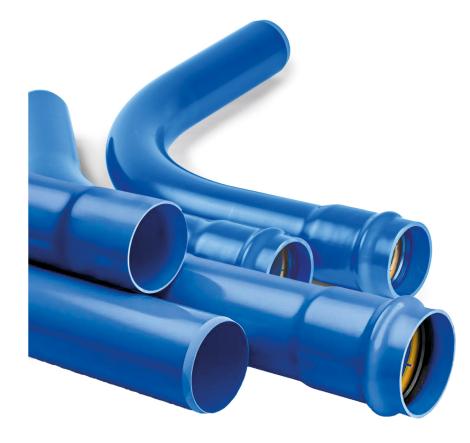

The sustainable and innovative solution for water transportation, simple and quick to install, reliable and safe without the need for maintenance

Pipes and
POWER-LOCK®
bends for
irrigation water
distribution
networks