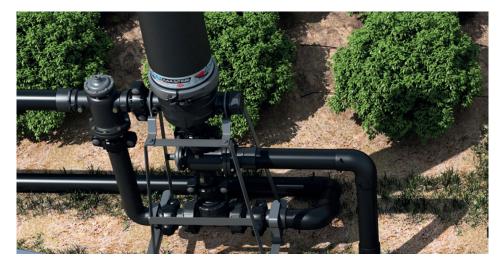

#### **Filtration**

Manual and automatic modular filtration systems in plastic material for the removal of physical contaminants from water, which ensure a high protection of irrigation systems in farming, ensuring minimum maintenance and proper operation over time.