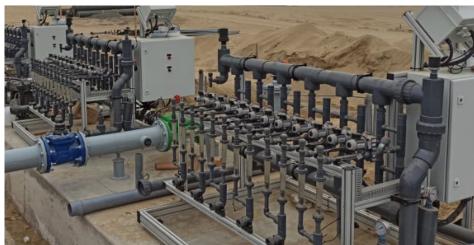

#### **Fertigation**

Components for the construction of simple or complex systems for fertigation in farming, which ensure a uniform and constant injection of fertilizers into the irrigation system and guarantee a high efficiency of crop nutrition, ensuring the maximization of crops year after year.