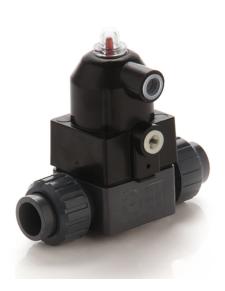

# CMUIV/CP NC - Pneumatically actuated compact diaphragm valve DN 12:15

Pneumatically actuated compact diaphragm valve with unionised metric plain socket ends for slovent welding, Normally Closed.

# CMUIV/CP NC - Pneumatically actuated compact diaphragm valve DN 12:15

The new compact and light piston actuator in PP-GR makes the CM/CP the ideal choice for applications requiring very frequent valve operation and a long valve lifetime.

- Compact and lightweight piston actuator in PP-GR, free of exposed metallic parts, particularly suited for use in severe environmental and chemically aggressive conditions.
- High strength IXEF piston guarantees high reliability over time without maintenance.
- · High visibility graduated optical position indicator protected by a transparent cap with a seal O-Ring.
- The valve is impervious to fluids containing impurities
- It has an high flow rate
- It can be installed in any position
- It has an extremely compact structure
- It is actuated by a dry running piston and does not require maintenance
- It has no protruding screws and is fully free of impurity deposits
- Allows for an easy diaphragm seal replacement
- The Standard version valve comes with a position indicator.