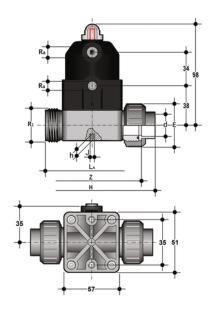

### EPDM

| Reference   | d  | DN | PN | Е  | R <sub>1</sub> | Ra     | La | Z    | н     | h | J  | g   |
|-------------|----|----|----|----|----------------|--------|----|------|-------|---|----|-----|
| CMUIVNC020E | 20 | 15 | 6  | 41 | 1"             | G 1/4" | 90 | 97.5 | 129.5 | 8 | M5 | 340 |

### FKM

| Reference   | d  | DN | PN | E  | R <sub>1</sub> | Ra     | La | z    | н     | h | J  | g   |
|-------------|----|----|----|----|----------------|--------|----|------|-------|---|----|-----|
| CMUIVNC020F | 20 | 15 | 6  | 41 | 1"             | G 1/4" | 90 | 97.5 | 129.5 | 8 | M5 | 340 |

### PTFE

| Reference   | d  | DN | PN | E  | R <sub>1</sub> | Ra     | La | z    | н     | h | J  | g   |
|-------------|----|----|----|----|----------------|--------|----|------|-------|---|----|-----|
| CMUIVNC020P | 20 | 15 | 6  | 41 | 1"             | G 1/4" | 90 | 97.5 | 129.5 | 8 | M5 | 340 |