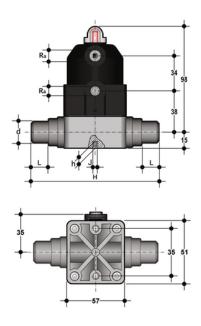

# **EPDM**

| Reference  | d  | DN | PN | B <sub>1</sub> | Ra     | L  | Н   | h | J  | g   |
|------------|----|----|----|----------------|--------|----|-----|---|----|-----|
| CMDVDA020E | 20 | 15 | 6  | 12.5           | G 1/4" | 17 | 124 | 8 | M5 | 340 |

### **FKM**

| Reference  | d  | DN | PN | B <sub>1</sub> | Ra     | L  | н   | h | J  | g   |
|------------|----|----|----|----------------|--------|----|-----|---|----|-----|
| CMDVDA020F | 20 | 15 | 6  | 12.5           | G 1/4" | 17 | 124 | 8 | M5 | 340 |

## **PTFE**

| Reference  | d  | DN | PN | B <sub>1</sub> | Ra     | L  | Н   | h | J  | g   |
|------------|----|----|----|----------------|--------|----|-----|---|----|-----|
| CMDVDA020P | 20 | 15 | 6  | 12.5           | G 1/4" | 17 | 124 | 8 | M5 | 340 |