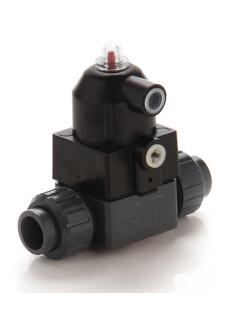

# CMDV/CP DA - Pneumatically actuated compact diaphragm valve DN 12:15

Pneumatically actuated compact diaphragm valve with metric plain spigot ends for solvent welding, Double acting.

# CMDV/CP DA - Pneumatically actuated compact diaphragm valve DN 12:15

The new compact and light piston actuator in PP-GR makes the CM/CP the ideal choice for applications requiring very frequent valve operation and a long valve lifetime.

- Compact and lightweight piston actuator in PP-GR, free of exposed metallic parts, particularly suited for use in severe environmental and chemically aggressive conditions.
- High strength IXEF piston guarantees high reliability over time without maintenance.
- · High visibility graduated optical position indicator protected by a transparent cap with a seal O-Ring.
- · The valve is impervious to fluids containing impurities
- · It has an high flow rate
- · It can be installed in any position
- · It has an extremely compact structure
- It is actuated by a dry running piston and does not require maintenance
- It has no protruding screws and is fully free of impurity deposits
- · Allows for an easy diaphragm seal replacement
- The Standard version valve comes with a position indicator.