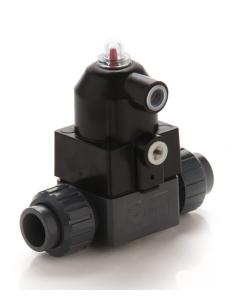

# CMFV/CP DA - Pneumatically actuated compact diaphragm valve DN 12:15

Pneumatically actuated compact diaphragm valve with BS parallel socket threaded ends, Double Acting.

## CMFV/CP DA - Pneumatically actuated compact diaphragm valve DN 12:15

The new compact and light piston actuator in PP-GR makes the CM/CP the ideal choice for applications requiring very frequent valve operation and a long valve lifetime.

- Compact and lightweight piston actuator in PP-GR, free of exposed metallic parts, particularly suited for use in severe environmental and chemically aggressive conditions.
- High strength IXEF piston guarantees high reliability over time without maintenance.
- · High visibility graduated optical position indicator protected by a transparent cap with a seal O-Ring.
- · The valve is impervious to fluids containing impurities
- · It has an high flow rate
- · It can be installed in any position
- · It has an extremely compact structure
- It is actuated by a dry running piston and does not require maintenance
- It has no protruding screws and is fully free of impurity deposits
- · Allows for an easy diaphragm seal replacement
- The Standard version valve comes with a position indicator.