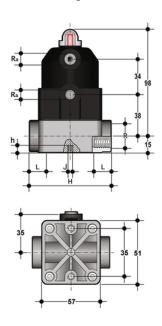

## **EPDM**

| Reference  | R    | DN | PN | R <sub>a</sub> | L    | Н  | h | J  | g   |
|------------|------|----|----|----------------|------|----|---|----|-----|
| CMFVDA038E | 3/8" | 12 | 6  | G 1/4"         | 11.5 | 75 | 8 | M5 | 340 |
| CMFVDA012E | 1/2" | 15 | 6  | G 1/4"         | 15   | 75 | 8 | M5 | 340 |

### **FKM**

| Reference  | R    | DN | PN | Ra     | L    | Н  | h | J  | g   |
|------------|------|----|----|--------|------|----|---|----|-----|
| CMFVDA038F | 3/8" | 12 | 6  | G 1/4" | 11.5 | 75 | 8 | M5 | 340 |
| CMFVDA012F | 1/2" | 15 | 6  | G 1/4" | 15   | 75 | 8 | M5 | 340 |

### **PTFE**

| Reference  | R    | DN | PN | Ra     | L    | Н  | h | J  | g   |
|------------|------|----|----|--------|------|----|---|----|-----|
| CMFVDA038P | 3/8" | 12 | 6  | G 1/4" | 11.5 | 75 | 8 | M5 | 340 |
| CMFVDA012P | 1/2" | 15 | 6  | G 1/4" | 15   | 75 | 8 | M5 | 340 |