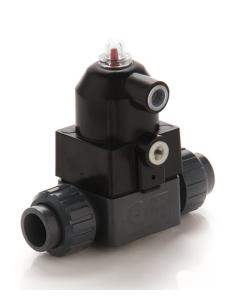

# CMFV/CP NO - Pneumatically actuated compact diaphragm valve DN 12:15

Pneumatically actuated compact diaphragm valve with BS parallel socket threaded ends, Normally Open.

## CMFV/CP NO - Pneumatically actuated compact diaphragm valve DN 12:15

The new compact and light piston actuator in PP-GR makes the CM/CP the ideal choice for applications requiring very frequent valve operation and a long valve lifetime.

- Compact and lightweight piston actuator in PP-GR, free of exposed metallic parts, particularly suited for use in severe environmental and chemically aggressive conditions.
- High strength IXEF piston guarantees high reliability over time without maintenance.
- · High visibility graduated optical position indicator protected by a transparent cap with a seal O-Ring.
- · The valve is impervious to fluids containing impurities
- · It has an high flow rate
- · It can be installed in any position
- · It has an extremely compact structure
- It is actuated by a dry running piston and does not require maintenance
- It has no protruding screws and is fully free of impurity deposits
- · Allows for an easy diaphragm seal replacement
- The Standard version valve comes with a position indicator.