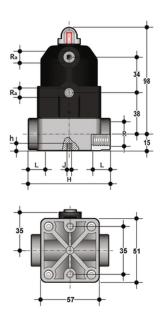

## **EPDM**

| Reference  | R    | DN | PN | R <sub>a</sub> | L    | Н  | h | J  | g   |
|------------|------|----|----|----------------|------|----|---|----|-----|
| CMFVNO038E | 3/8" | 12 | 6  | G 1/4"         | 11.5 | 75 | 8 | M5 | 340 |
| CMFVNO012E | 1/2" | 15 | 6  | G 1/4"         | 15   | 75 | 8 | M5 | 340 |

### **FKM**

| Reference  | R    | DN | PN | Ra     | L    | Н  | h | J  | g   |
|------------|------|----|----|--------|------|----|---|----|-----|
| CMFVNO038F | 3/8" | 12 | 6  | G 1/4" | 11.5 | 75 | 8 | M5 | 340 |
| CMFVNO012F | 1/2" | 15 | 6  | G 1/4" | 15   | 75 | 8 | M5 | 340 |

### **PTFE**

| Reference  | R    | DN | PN | Ra     | L    | Н  | h | J  | g   |
|------------|------|----|----|--------|------|----|---|----|-----|
| CMFVNO038P | 3/8" | 12 | 6  | G 1/4" | 11.5 | 75 | 8 | M5 | 340 |
| CMFVNO012P | 1/2" | 15 | 6  | G 1/4" | 15   | 75 | 8 | M5 | 340 |