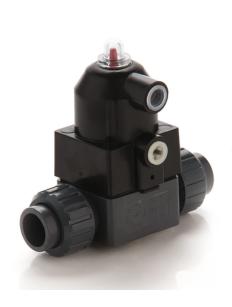

# CMFV/CP NC - Pneumatically actuated compact diaphragm valve DN 12:15

Pneumatically actuated compact diaphragm valve with BS parallel socket threaded ends, Normally Closed.

## CMFV/CP NC - Pneumatically actuated compact diaphragm valve DN 12:15

The new compact and light piston actuator in PP-GR makes the CM/CP the ideal choice for applications requiring very frequent valve operation and a long valve lifetime.

- Compact and lightweight piston actuator in PP-GR, free of exposed metallic parts, particularly suited for use in severe environmental and chemically aggressive conditions.
- High strength IXEF piston guarantees high reliability over time without maintenance.
- · High visibility graduated optical position indicator protected by a transparent cap with a seal O-Ring.
- · The valve is impervious to fluids containing impurities
- · It has an high flow rate
- · It can be installed in any position
- · It has an extremely compact structure
- It is actuated by a dry running piston and does not require maintenance
- It has no protruding screws and is fully free of impurity deposits
- · Allows for an easy diaphragm seal replacement
- The Standard version valve comes with a position indicator.