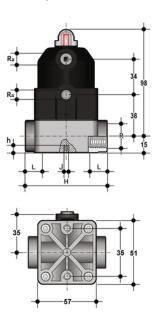

## **EPDM**

| Reference  | R    | DN | PN | R <sub>a</sub> | L    | Н  | h | J  | g   |
|------------|------|----|----|----------------|------|----|---|----|-----|
| CMFVNC038E | 3/8" | 12 | 6  | G 1/4"         | 11.5 | 75 | 8 | M5 | 340 |
| CMFVNC012E | 1/2" | 15 | 6  | G 1/4"         | 15   | 75 | 8 | M5 | 340 |

### **FKM**

| Reference  | R    | DN | PN | Ra     | L    | Н  | h | J  | g   |
|------------|------|----|----|--------|------|----|---|----|-----|
| CMFVNC038F | 3/8" | 12 | 6  | G 1/4" | 11.5 | 75 | 8 | M5 | 340 |
| CMFVNC012F | 1/2" | 15 | 6  | G 1/4" | 15   | 75 | 8 | M5 | 340 |

### **PTFE**

| Reference  | R    | DN | PN | Ra     | L    | Н  | h | J  | g   |
|------------|------|----|----|--------|------|----|---|----|-----|
| CMFVNC038P | 3/8" | 12 | 6  | G 1/4" | 11.5 | 75 | 8 | M5 | 340 |
| CMFVNC012P | 1/2" | 15 | 6  | G 1/4" | 15   | 75 | 8 | M5 | 340 |