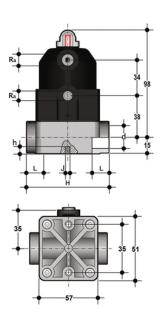

## **EPDM**

| Reference  | d  | DN | PN | Ra     | L  | н  | h | J  | g   |
|------------|----|----|----|--------|----|----|---|----|-----|
| CMIVNO016E | 16 | 12 | 6  | G 1/4" | 14 | 75 | 8 | M5 | 340 |
| CMIVNO020E | 20 | 15 | 6  | G 1/4" | 16 | 75 | 8 | M5 | 340 |

### **FKM**

| Reference  | d  | DN | PN | Ra     | L  | Н  | h | J  | g   |
|------------|----|----|----|--------|----|----|---|----|-----|
| CMIVNO016F | 16 | 12 | 6  | G 1/4" | 14 | 75 | 8 | M5 | 340 |
| CMIVNO020F | 20 | 15 | 6  | G 1/4" | 16 | 75 | 8 | M5 | 340 |

### **PTFE**

| Reference  | d  | DN | PN | Ra     | L  | Н  | h | J  | g   |
|------------|----|----|----|--------|----|----|---|----|-----|
| CMIVNO016P | 16 | 12 | 6  | G 1/4" | 14 | 75 | 8 | M5 | 340 |
| CMIVNO020P | 20 | 15 | 6  | G 1/4" | 16 | 75 | 8 | M5 | 340 |