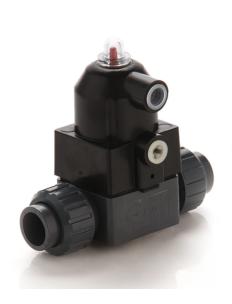

# CMIV/CP NO - Pneumatically actuated compact diaphragm valve DN 12:15

Pneumatically actuated compact diaphragm valve with metric plain socket ends for solvent welding, Normally Open.

## CMIV/CP NO - Pneumatically actuated compact diaphragm valve DN 12:15

The new compact and light piston actuator in PP-GR makes the CM/CP the ideal choice for applications requiring very frequent valve operation and a long valve lifetime.

- Compact and lightweight piston actuator in PP-GR, free of exposed metallic parts, particularly suited for use in severe environmental and chemically aggressive conditions.
- High strength IXEF piston guarantees high reliability over time without maintenance.
- · High visibility graduated optical position indicator protected by a transparent cap with a seal O-Ring.
- · The valve is impervious to fluids containing impurities
- · It has an high flow rate
- · It can be installed in any position
- · It has an extremely compact structure
- It is actuated by a dry running piston and does not require maintenance
- It has no protruding screws and is fully free of impurity deposits
- · Allows for an easy diaphragm seal replacement
- The Standard version valve comes with a position indicator.