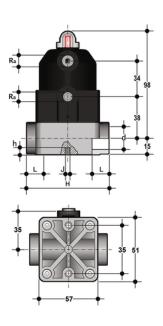

## **EPDM**

| Reference  | d  | DN | PN | Ra     | L  | Н  | h | J  | g   |
|------------|----|----|----|--------|----|----|---|----|-----|
| CMIVNC016E | 16 | 12 | 6  | G 1/4" | 14 | 75 | 8 | M5 | 340 |
| CMIVNC020E | 20 | 15 | 6  | G 1/4" | 16 | 75 | 8 | M5 | 340 |

### **FKM**

| Reference  | d  | DN | PN | Ra     | L  | Н  | h | J  | g   |
|------------|----|----|----|--------|----|----|---|----|-----|
| CMIVNC016F | 16 | 12 | 6  | G 1/4" | 14 | 75 | 8 | M5 | 340 |
| CMIVNC020F | 20 | 15 | 6  | G 1/4" | 16 | 75 | 8 | M5 | 340 |

### PTFE

| Reference  | d  | DN | PN | R <sub>a</sub> | L  | Н  | h | J  | g   |
|------------|----|----|----|----------------|----|----|---|----|-----|
| CMIVNC016P | 16 | 12 | 6  | G 1/4"         | 14 | 75 | 8 | M5 | 340 |
| CMIVNC020P | 20 | 15 | 6  | G 1/4"         | 16 | 75 | 8 | M5 | 340 |