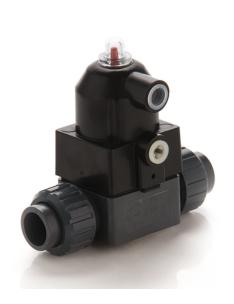

# CMIV/CP NC - Pneumatically actuated compact diaphragm valve DN 12:15

Pneumatically actuated compact diaphragm valve with metric plain socket ends for solvent welding, Normally Closed.

## CMIV/CP NC - Pneumatically actuated compact diaphragm valve DN 12:15

The new compact and light piston actuator in PP-GR makes the CM/CP the ideal choice for applications requiring very frequent valve operation and a long valve lifetime.

- Compact and lightweight piston actuator in PP-GR, free of exposed metallic parts, particularly suited for use in severe environmental and chemically aggressive conditions.
- High strength IXEF piston guarantees high reliability over time without maintenance.
- · High visibility graduated optical position indicator protected by a transparent cap with a seal O-Ring.
- · The valve is impervious to fluids containing impurities
- · It has an high flow rate
- · It can be installed in any position
- · It has an extremely compact structure
- It is actuated by a dry running piston and does not require maintenance
- It has no protruding screws and is fully free of impurity deposits
- · Allows for an easy diaphragm seal replacement
- The Standard version valve comes with a position indicator.