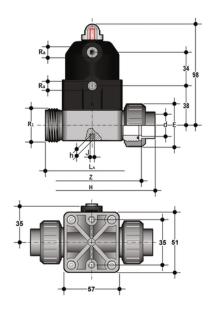

## EPDM

| Reference   | d  | DN | PN | E    | R <sub>1</sub> | Ra     | La | z  | Н   | h | J  | g   |
|-------------|----|----|----|------|----------------|--------|----|----|-----|---|----|-----|
| CMUIMNC020E | 20 | 15 | 6  | 47.5 | 1"             | G 1/4" | 90 | 98 | 130 | 8 | M5 | 300 |

#### FKM

| Reference   | d  | DN | PN | E    | R <sub>1</sub> | Ra     | La | Z  | н   | h | J  | g   |
|-------------|----|----|----|------|----------------|--------|----|----|-----|---|----|-----|
| CMUIMNC020F | 20 | 15 | 6  | 47.5 | 1"             | G 1/4" | 90 | 98 | 130 | 8 | M5 | 300 |

## PTFE

| Reference   | d  | DN | PN | E    | R <sub>1</sub> | Ra     | La | Z  | н   | h | J  | g   |
|-------------|----|----|----|------|----------------|--------|----|----|-----|---|----|-----|
| CMUIMNC020P | 20 | 15 | 6  | 47.5 | 1"             | G 1/4" | 90 | 98 | 130 | 8 | M5 | 300 |