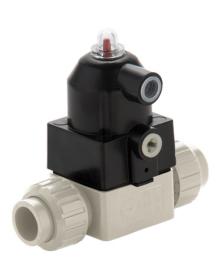

## CMUIM/CP NC - Pneumatically actuated compact diaphragm valve DN 12:15

Pneumatically actuated compact diaphragm valve with unionised metric plain socket ends for socket welding, Normally Closed.

# CMUIM/CP NC – Pneumatically actuated compact diaphragm valve DN 12:15

The new compact and light piston actuator in PP-GR makes the CM/CP the ideal choice for applications requiring very frequent valve operation and a long valve lifetime.

- Compact and lightweight piston actuator in PP-GR, free of exposed metallic parts, particularly suited for use in severe environmental and chemically aggressive conditions.
- High strength IXEF piston guarantees high reliability over time without maintenance.
- High visibility graduated optical position indicator protected by a transparent cap with a seal O-Ring.
- The valve is impervious to fluids containing impurities
- It has an high flow rate
- It can be installed in any position
- It has an extremely compact structure
- It is actuated by a dry running piston and does not require maintenance
- It has no protruding screws and is fully free of impurity deposits
- Allows for an easy diaphragm seal replacement
- The Standard version valve comes with a position indicator.