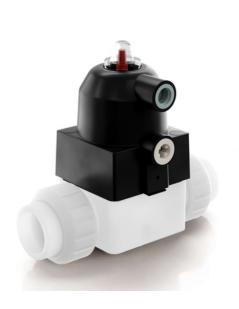

# CMFF/CP DA - Pneumatically actuated compact diaphragm valve DN 12:15

Pneumatically actuated diaphragm valve with BS parallel socket threaded ends, Double Acting.

## CMFF/CP DA - Pneumatically actuated compact diaphragm valve DN 12:15

The new compact and light piston actuator in PP-GR makes the CM/CP the ideal choice for applications requiring very frequent valve operation and a long valve lifetime.

- Compact and lightweight piston actuator in PP-GR, free of exposed metallic parts, particularly suited for use in severe environmental and chemically aggressive conditions.
- High strength IXEF piston guarantees high reliability over time without maintenance.
- · High visibility graduated optical position indicator protected by a transparent cap with a seal O-Ring.
- · The valve is impervious to fluids containing impurities
- · It has an high flow rate
- · It can be installed in any position
- · It has an extremely compact structure
- It is actuated by a dry running piston and does not require maintenance
- It has no protruding screws and is fully free of impurity deposits
- · Allows for an easy diaphragm seal replacement
- The Standard version valve comes with a position indicator.