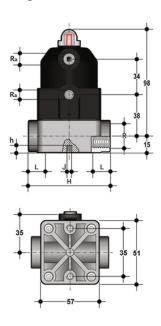

## **EPDM**

| Reference  | R    | DN | PN | R <sub>a</sub> | L    | Н  | h | J  | g   |
|------------|------|----|----|----------------|------|----|---|----|-----|
| CMFFDA038E | 3/8" | 12 | 6  | G 1/4"         | 11.5 | 75 | 8 | M5 | 360 |
| CMFFDA012E | 1/2" | 15 | 6  | G 1/4"         | 15   | 75 | 8 | M5 | 360 |

### **FKM**

| Reference  | R    | DN | PN | Ra     | L    | Н  | h | J  | g   |
|------------|------|----|----|--------|------|----|---|----|-----|
| CMFFDA038F | 3/8" | 12 | 6  | G 1/4" | 11.5 | 75 | 8 | M5 | 360 |
| CMFFDA012F | 1/2" | 15 | 6  | G 1/4" | 15   | 75 | 8 | M5 | 360 |

### **PTFE**

| Reference  | R    | DN | PN | Ra     | L    | Н  | h | J  | g   |
|------------|------|----|----|--------|------|----|---|----|-----|
| CMFFDA038P | 3/8" | 12 | 6  | G 1/4" | 11.5 | 75 | 8 | M5 | 360 |
| CMFFDA012P | 1/2" | 15 | 6  | G 1/4" | 15   | 75 | 8 | M5 | 360 |