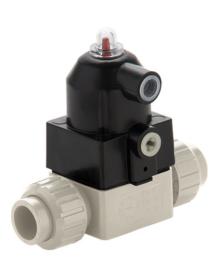

# CMFM/CP DA – Pneumatically actuated compact diaphragm valve DN 12:15

Pneumatically actuated compact diaphragm valve with BS parallel socket threaded ends, Double Acting.

# CMFM/CP DA – Pneumatically actuated compact diaphragm valve DN 12:15

The new compact and light piston actuator in PP-GR makes the CM/CP the ideal choice for applications requiring very frequent valve operation and a long valve lifetime.

- Compact and lightweight piston actuator in PP-GR, free of exposed metallic parts, particularly suited for use in severe environmental and chemically aggressive conditions.
- High strength IXEF piston guarantees high reliability over time without maintenance.
- High visibility graduated optical position indicator protected by a transparent cap with a seal O-Ring.
- The valve is impervious to fluids containing impurities
- It has an high flow rate
- It can be installed in any position
- It has an extremely compact structure
- It is actuated by a dry running piston and does not require maintenance
- It has no protruding screws and is fully free of impurity deposits
- Allows for an easy diaphragm seal replacement
- The Standard version valve comes with a position indicator.