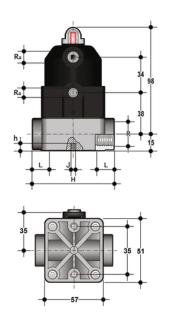

### **EPDM**

| Reference  | R    | DN | PN | Ra     | L  | н  | h | J  | g   |
|------------|------|----|----|--------|----|----|---|----|-----|
| CMFMDA038E | 3/8" | 12 | 6  | G 1/4" | 12 | 75 | 8 | M5 | 300 |
| CMFMDA012E | 1/2" | 15 | 6  | G 1/4" | 15 | 75 | 8 | M5 | 300 |

### FKM

| Reference  | R    | DN | PN | Ra     | L  | н  | h | J  | g   |
|------------|------|----|----|--------|----|----|---|----|-----|
| CMFMDA038F | 3/8" | 12 | 6  | G 1/4" | 12 | 75 | 8 | M5 | 300 |
| CMFMDA012F | 1/2" | 15 | 6  | G 1/4" | 15 | 75 | 8 | M5 | 300 |

#### PTFE

| Reference  | R    | DN | PN | Ra     | L  | н  | h | J  | g   |
|------------|------|----|----|--------|----|----|---|----|-----|
| CMFMDA038P | 3/8" | 12 | 6  | G 1/4" | 12 | 75 | 8 | M5 | 300 |
| CMFMDA012P | 1/2" | 15 | 6  | G 1/4" | 15 | 75 | 8 | M5 | 300 |