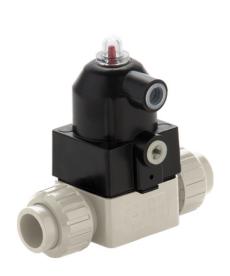

# CMFM/CP NO - Pneumatically actuated compact diaphragm valve DN 12:15

Pneumatically actuated compact diaphragm valve with BS parallel socket threaded ends, Normally Open.

## CMFM/CP NO - Pneumatically actuated compact diaphragm valve DN 12:15

The new compact and light piston actuator in PP-GR makes the CM/CP the ideal choice for applications requiring very frequent valve operation and a long valve lifetime.

- Compact and lightweight piston actuator in PP-GR, free of exposed metallic parts, particularly suited for use in severe environmental and chemically aggressive conditions.
- High strength IXEF piston guarantees high reliability over time without maintenance.
- · High visibility graduated optical position indicator protected by a transparent cap with a seal O-Ring.
- · The valve is impervious to fluids containing impurities
- · It has an high flow rate
- · It can be installed in any position
- · It has an extremely compact structure
- It is actuated by a dry running piston and does not require maintenance
- It has no protruding screws and is fully free of impurity deposits
- · Allows for an easy diaphragm seal replacement
- The Standard version valve comes with a position indicator.