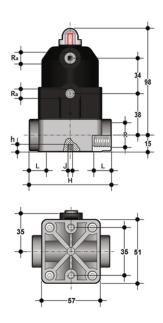

## **EPDM**

| Reference  | R    | DN | PN | R <sub>a</sub> | L  | Н  | h | J  | g   |
|------------|------|----|----|----------------|----|----|---|----|-----|
| CMFMNO038E | 3/8" | 12 | 6  | G 1/4"         | 12 | 75 | 8 | M5 | 300 |
| CMFMNO012E | 1/2" | 15 | 6  | G 1/4"         | 15 | 75 | 8 | M5 | 300 |

### **FKM**

| Reference  | R    | DN | PN | Ra     | L  | Н  | h | J  | g   |
|------------|------|----|----|--------|----|----|---|----|-----|
| CMFMNO038F | 3/8" | 12 | 6  | G 1/4" | 12 | 75 | 8 | M5 | 300 |
| CMFMNO012F | 1/2" | 15 | 6  | G 1/4" | 15 | 75 | 8 | M5 | 300 |

### **PTFE**

| Reference  | R    | DN | PN | Ra     | L  | Н  | h | J  | g   |
|------------|------|----|----|--------|----|----|---|----|-----|
| CMFMNO038P | 3/8" | 12 | 6  | G 1/4" | 12 | 75 | 8 | M5 | 300 |
| CMFMNO012P | 1/2" | 15 | 6  | G 1/4" | 15 | 75 | 8 | M5 | 300 |