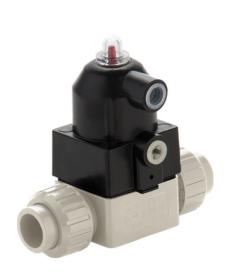

# CMFM/CP NC - Pneumatically actuated compact diaphragm valve DN 12:15

Pneumatically actuated compact diaphragm valve with BS parallel socket threaded ends, Normally Closed.

## CMFM/CP NC - Pneumatically actuated compact diaphragm valve DN 12:15

The new compact and light piston actuator in PP-GR makes the CM/CP the ideal choice for applications requiring very frequent valve operation and a long valve lifetime.

- Compact and lightweight piston actuator in PP-GR, free of exposed metallic parts, particularly suited for use in severe environmental and chemically aggressive conditions.
- High strength IXEF piston guarantees high reliability over time without maintenance.
- · High visibility graduated optical position indicator protected by a transparent cap with a seal O-Ring.
- · The valve is impervious to fluids containing impurities
- · It has an high flow rate
- · It can be installed in any position
- · It has an extremely compact structure
- It is actuated by a dry running piston and does not require maintenance
- It has no protruding screws and is fully free of impurity deposits
- · Allows for an easy diaphragm seal replacement
- The Standard version valve comes with a position indicator.