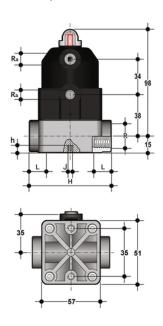

## **EPDM**

| Reference  | R    | DN | PN | Ra     | L  | Н  | h | J  | g   |
|------------|------|----|----|--------|----|----|---|----|-----|
| CMFMNC038E | 3/8" | 12 | 6  | G 1/4" | 12 | 75 | 8 | M5 | 300 |
| CMFMNC012E | 1/2" | 15 | 6  | G 1/4" | 15 | 75 | 8 | M5 | 300 |

### **FKM**

| Reference  | R    | DN | PN | Ra     | L  | Н  | h | J  | g   |
|------------|------|----|----|--------|----|----|---|----|-----|
| CMFMNC038F | 3/8" | 12 | 6  | G 1/4" | 12 | 75 | 8 | M5 | 300 |
| CMFMNC012F | 1/2" | 15 | 6  | G 1/4" | 15 | 75 | 8 | M5 | 300 |

### **PTFE**

| Reference  | R    | DN | PN | Ra     | L  | Н  | h | J  | g   |
|------------|------|----|----|--------|----|----|---|----|-----|
| CMFMNC038P | 3/8" | 12 | 6  | G 1/4" | 12 | 75 | 8 | M5 | 300 |
| CMFMNC012P | 1/2" | 15 | 6  | G 1/4" | 15 | 75 | 8 | M5 | 300 |