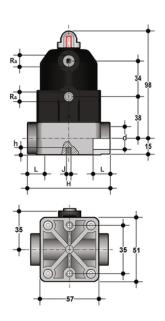

## **EPDM**

| Reference  | d  | DN | PN | R <sub>a</sub> | L  | Н  | h | J  | g   |
|------------|----|----|----|----------------|----|----|---|----|-----|
| CMIMDA016E | 16 | 12 | 6  | G 1/4"         | 14 | 75 | 8 | M5 | 300 |
| CMIMDA020E | 20 | 15 | 6  | G 1/4"         | 16 | 75 | 8 | M5 | 300 |

### **FKM**

| Reference  | d  | DN | PN | Ra     | L  | Н  | h | J  | g   |
|------------|----|----|----|--------|----|----|---|----|-----|
| CMIMDA016F | 16 | 12 | 6  | G 1/4" | 14 | 75 | 8 | M5 | 300 |
| CMIMDA020F | 20 | 15 | 6  | G 1/4" | 16 | 75 | 8 | M5 | 300 |

### **PTFE**

| Reference  | d  | DN | PN | Ra     | L  | Н  | h | J  | g   |
|------------|----|----|----|--------|----|----|---|----|-----|
| CMIMDA016P | 16 | 12 | 6  | G 1/4" | 14 | 75 | 8 | M5 | 300 |
| CMIMDA020P | 20 | 15 | 6  | G 1/4" | 16 | 75 | 8 | M5 | 300 |