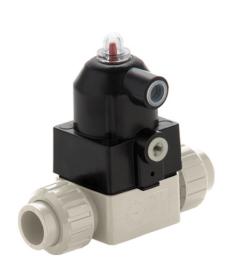

# CMIM/CP DA - Pneumatically actuated compact diaphragm valve DN 12:15

Pneumatically actuated compact diaphragm valve with metric plain socket ends for socket welding, Double Acting.

## CMIM/CP DA - Pneumatically actuated compact diaphragm valve DN 12:15

The new compact and light piston actuator in PP-GR makes the CM/CP the ideal choice for applications requiring very frequent valve operation and a long valve lifetime.

- Compact and lightweight piston actuator in PP-GR, free of exposed metallic parts, particularly suited for use in severe environmental and chemically aggressive conditions.
- High strength IXEF piston guarantees high reliability over time without maintenance.
- · High visibility graduated optical position indicator protected by a transparent cap with a seal O-Ring.
- · The valve is impervious to fluids containing impurities
- · It has an high flow rate
- · It can be installed in any position
- · It has an extremely compact structure
- It is actuated by a dry running piston and does not require maintenance
- It has no protruding screws and is fully free of impurity deposits
- · Allows for an easy diaphragm seal replacement
- The Standard version valve comes with a position indicator.