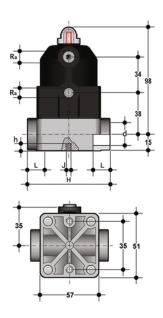

### **EPDM**

| Reference  | d  | DN | PN | Ra     | L  | н  | h | J  | g   |
|------------|----|----|----|--------|----|----|---|----|-----|
| CMIMNC016E | 16 | 12 | 6  | G 1/4" | 14 | 75 | 8 | M5 | 300 |
| CMIMNC020E | 20 | 15 | 6  | G 1/4" | 16 | 75 | 8 | M5 | 300 |

### FKM

| Reference  | d  | DN | PN | Ra     | L  | н  | h | J  | g   |
|------------|----|----|----|--------|----|----|---|----|-----|
| CMIMNC016F | 16 | 12 | 6  | G 1/4" | 14 | 75 | 8 | M5 | 300 |
| CMIMNC020F | 20 | 15 | 6  | G 1/4" | 16 | 75 | 8 | M5 | 300 |

#### PTFE

| Reference  | d  | DN | PN | Ra     | L  | Н  | h | J  | g   |
|------------|----|----|----|--------|----|----|---|----|-----|
| CMIMNC016P | 16 | 12 | 6  | G 1/4" | 14 | 75 | 8 | M5 | 300 |
| CMIMNC020P | 20 | 15 | 6  | G 1/4" | 16 | 75 | 8 | M5 | 300 |