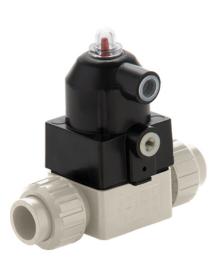

# CMIM/CP NC - Pneumatically actuated compact diaphragm valve DN 12:15

Pneumatically actuated compact diaphragm valve with metric plain socket ends for socket welding, Normally Closed.

# CMIM/CP NC - Pneumatically actuated compact diaphragm valve DN 12:15

The new compact and light piston actuator in PP-GR makes the CM/CP the ideal choice for applications requiring very frequent valve operation and a long valve lifetime.

- Compact and lightweight piston actuator in PP-GR, free of exposed metallic parts, particularly suited for use in severe environmental and chemically aggressive conditions.
- High strength IXEF piston guarantees high reliability over time without maintenance.
- High visibility graduated optical position indicator protected by a transparent cap with a seal O-Ring.
- The valve is impervious to fluids containing impurities
- It has an high flow rate
- It can be installed in any position
- It has an extremely compact structure
- It is actuated by a dry running piston and does not require maintenance
- It has no protruding screws and is fully free of impurity deposits
- Allows for an easy diaphragm seal replacement
- The Standard version valve comes with a position indicator.