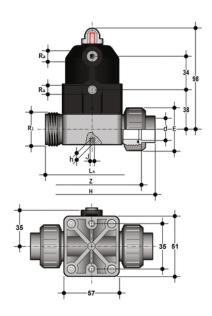

## **EPDM**

| Reference   | d  | DN | PN | Е    | R <sub>1</sub> | Ra     | La | Z  | Н   | h | J  | g   |
|-------------|----|----|----|------|----------------|--------|----|----|-----|---|----|-----|
| CMUIMDA020E | 20 | 15 | 6  | 47.5 | 1"             | G 1/4" | 90 | 98 | 130 | 8 | M5 | 300 |

### **FKM**

| Reference   | d  | DN | PN | Е    | R <sub>1</sub> | Ra     | La | Z  | Н   | h | J  | g   |
|-------------|----|----|----|------|----------------|--------|----|----|-----|---|----|-----|
| CMUIMDA020F | 20 | 15 | 6  | 47.5 | 1"             | G 1/4" | 90 | 98 | 130 | 8 | M5 | 300 |

# **PTFE**

| Reference   | d  | DN | PN | Е    | R <sub>1</sub> | R <sub>a</sub> | La | Z  | Н   | h | J  | g   |
|-------------|----|----|----|------|----------------|----------------|----|----|-----|---|----|-----|
| CMUIMDA020P | 20 | 15 | 6  | 47.5 | 1"             | G 1/4"         | 90 | 98 | 130 | 8 | M5 | 300 |