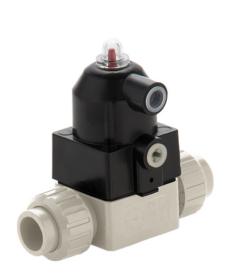

# CMUIM/CP DA - Pneumatically actuated compact diaphragm valve DN 12:15

Pneumatically actuated compact diaphragm valve with unionised metric plain socket ends for socket welding, Double Acting.

# CMUIM/CP DA - Pneumatically actuated compact diaphragm valve DN 12:15

The new compact and light piston actuator in PP-GR makes the CM/CP the ideal choice for applications requiring very frequent valve operation and a long valve lifetime.

- Compact and lightweight piston actuator in PP-GR, free of exposed metallic parts, particularly suited for use in severe environmental and chemically aggressive conditions.
- High strength IXEF piston guarantees high reliability over time without maintenance.
- · High visibility graduated optical position indicator protected by a transparent cap with a seal O-Ring.
- · The valve is impervious to fluids containing impurities
- · It has an high flow rate
- · It can be installed in any position
- · It has an extremely compact structure
- It is actuated by a dry running piston and does not require maintenance
- It has no protruding screws and is fully free of impurity deposits
- · Allows for an easy diaphragm seal replacement
- The Standard version valve comes with a position indicator.