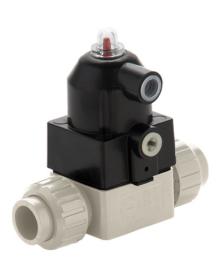

# CMUIM/CP NO – Pneumatically actuated compact diaphragm valve DN 12:15

Pneumatically actuated compact diaphragm valve with unionised metric plain socket ends for socket welding, Normally Open.

# CMUIM/CP NO - Pneumatically actuated compact diaphragm valve DN 12:15

The new compact and light piston actuator in PP-GR makes the CM/CP the ideal choice for applications requiring very frequent valve operation and a long valve lifetime.

- Compact and lightweight piston actuator in PP-GR, free of exposed metallic parts, particularly suited for use in severe environmental and chemically aggressive conditions.
- High strength IXEF piston guarantees high reliability over time without maintenance.
- High visibility graduated optical position indicator protected by a transparent cap with a seal O-Ring.
- The valve is impervious to fluids containing impurities
- It has an high flow rate
- It can be installed in any position
- It has an extremely compact structure
- It is actuated by a dry running piston and does not require maintenance
- It has no protruding screws and is fully free of impurity deposits
- Allows for an easy diaphragm seal replacement
- The Standard version valve comes with a position indicator.