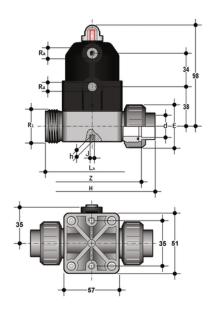

## EPDM

| Reference   | d  | DN | PN | E    | R <sub>1</sub> | Ra     | La | z  | н   | h | J  | g   |
|-------------|----|----|----|------|----------------|--------|----|----|-----|---|----|-----|
| CMUIMNO020E | 20 | 15 | 6  | 47.5 | 1"             | G 1/4" | 90 | 98 | 130 | 8 | M5 | 300 |

#### FKM

| Reference   | d  | DN | PN | E    | R <sub>1</sub> | Ra     | La | z  | н   | h | J  | g   |
|-------------|----|----|----|------|----------------|--------|----|----|-----|---|----|-----|
| CMUIMNO020F | 20 | 15 | 6  | 47.5 | 1"             | G 1/4" | 90 | 98 | 130 | 8 | M5 | 300 |

## PTFE

| Reference   | d  | DN | PN | E    | R <sub>1</sub> | Ra     | La | z  | н   | h | J  | g   |
|-------------|----|----|----|------|----------------|--------|----|----|-----|---|----|-----|
| CMUIMNO020P | 20 | 15 | 6  | 47.5 | 1"             | G 1/4" | 90 | 98 | 130 | 8 | M5 | 300 |