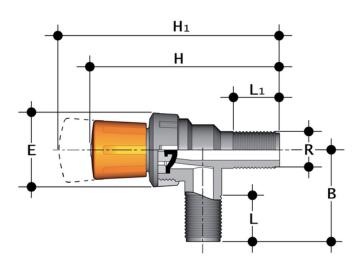

## RMRV - Diaphragm cock valve DN 15

Diaphragm cock valve with BSP threaded male ends.

| Reference | R    | DN | PN | В  | Е  | Н   | H <sub>1</sub> | L  | L <sub>1</sub> | g  |
|-----------|------|----|----|----|----|-----|----------------|----|----------------|----|
| RMRV012E  | 1/2" | 15 | 4  | 50 | 43 | 110 | 119            | 16 | 28             | 90 |