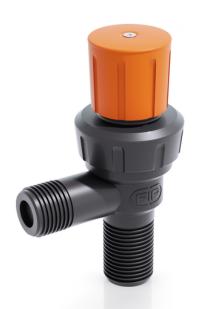

## RMRV - Diaphragm cock valve DN 15

Diaphragm cock valve with BSP threaded male ends.

| Reference | R    | DN | PN | В  | Е  | Н   | H <sub>1</sub> | L  | L <sub>1</sub> | g  |
|-----------|------|----|----|----|----|-----|----------------|----|----------------|----|
| RMRV012E  | 1/2" | 15 | 4  | 50 | 43 | 110 | 119            | 16 | 28             | 90 |

## RMRV - Diaphragm cock valve DN 15

- · Connection system for threaded joints
- · Can be installed in any position
- Can be coupled to pipes in PVC-U, PVC-U plasticised, PE and rubber
- Valve material compatibility (PVC-U) with water, drinking water and other food substance conveyance according to current regulations
- Specifically designed for laboratory applications or for sampling purposes