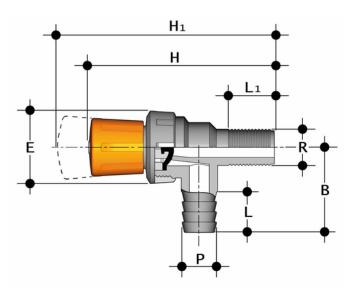

## RMRPV - Diaphragm cock valve DN 15

Diaphragm cock valve with BSP threaded male ends and hose connection.

| Reference    | R    | DN | PN | Р  | В  | Е  | Н   | H <sub>1</sub> | L  | L <sub>1</sub> | g  |
|--------------|------|----|----|----|----|----|-----|----------------|----|----------------|----|
| RMRPV012020E | 1/2" | 15 | 4  | 20 | 50 | 43 | 110 | 119            | 24 | 29             | 90 |