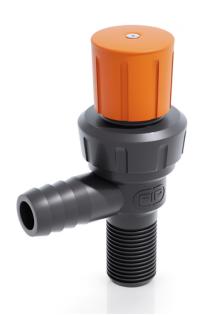

## RMRPV - Diaphragm cock valve DN 15

Diaphragm cock valve with BSP threaded male ends and hose connection.

| Reference    | R    | DN | PN | Р  | В  | Е  | Н   | H <sub>1</sub> | L  | L <sub>1</sub> | g  |
|--------------|------|----|----|----|----|----|-----|----------------|----|----------------|----|
| RMRPV012020E | 1/2" | 15 | 4  | 20 | 50 | 43 | 110 | 119            | 24 | 29             | 90 |

## RMRPV - Diaphragm cock valve DN 15

- · Connection system for threaded joints
- · Can be installed in any position
- Can be coupled to pipes in PVC-U, PVC-U plasticised, PE and rubber
- Valve material compatibility (PVC-U) with water, drinking water and other food substance conveyance according to current regulations
- Specifically designed for laboratory applications or for sampling purposes