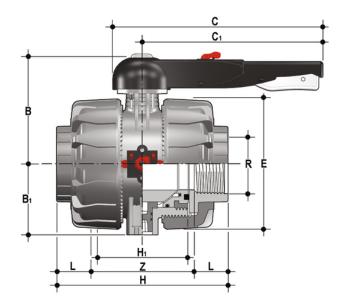

## **EPDM**

| Reference | R      | DN  | PN | В   | B <sub>1</sub> | С   | C <sub>1</sub> | Е   | Н   | H <sub>1</sub> | L    | Z     | g     |
|-----------|--------|-----|----|-----|----------------|-----|----------------|-----|-----|----------------|------|-------|-------|
| VKDNV212E | 2" 1/2 | 65  | 16 | 164 | 87             | 225 | 175            | 164 | 235 | 133            | 33,2 | 168,6 | 4395  |
| VKDNV300E | 3"     | 80  | 16 | 177 | 105            | 327 | 272            | 203 | 270 | 149            | 35,5 | 199   | 7260  |
| VKDNV400E | 4"     | 100 | 16 | 195 | 129            | 385 | 330            | 238 | 308 | 167            | 37,6 | 232,8 | 11100 |

## **FKM**

| Reference | R      | DN  | PN | В   | B <sub>1</sub> | С   | C <sub>1</sub> | Е   | Н   | H <sub>1</sub> | L     | Z    | g     |
|-----------|--------|-----|----|-----|----------------|-----|----------------|-----|-----|----------------|-------|------|-------|
| VKDNV212F | 2" 1/2 | 65  | 16 | 164 | 87             | 225 | 175            | 164 | 235 | 133            | 168,6 | 33,2 | 4395  |
| VKDNV300F | 3"     | 80  | 16 | 177 | 105            | 327 | 272            | 203 | 270 | 149            | 199   | 35,5 | 7260  |
| VKDNV400F | 4"     | 100 | 16 | 195 | 129            | 385 | 330            | 238 | 308 | 167            | 232,8 | 37,6 | 11100 |