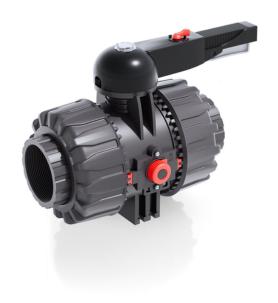

## VKDNV - DUAL BLOCK® 2-way ball valve DN 65:100

DUAL BLOCK $^{(\!R\!)}$  2-way ball valve with female ends, NPT thread.

## VKDNV - DUAL BLOCK® 2-way ball valve DN 65:100

- HIPVC ergonomic multifunctional handle for quick operation, lock and graduated adjustment in 10 positions. Possibility of inhibiting rotation with a lock
- Customisable Labelling System: LCE module made of a transparent protection plug and **customisable tag holder** using the LSE set (available as accessory). The customisation lets you identify the valve on the system according to specific needs
- DUAL BLOCK® patented lock system that ensures union nut tightening hold even in severe conditions such as vibrations or heat dilation
- Double stem with double O-Rings for ball centring and operating torque reduction
- · Machined high surface finish ball that guarantees a smooth operation and increased reliability
- Connection system for solvent weld, threaded and flanged joints
- Patented **SEAT STOP**® ball carrier system that lets you micro-adjust seals and minimise axial force effects
- · Easy radial dismounting allowing quick replacement of O-rings and ball seats without any need for tools
- PN16 True Union valve body made for rigid PVC-U injection moulding equipped with built-in bores for actuation. ISO 9393 compliant test requisites
- · Option of dismounting downstream pipes with the valve in the closed position
- Full bore ball with high surface finish
- Integrated bracket for valve anchoring
- · Possibility of installing a manual reducer or pneumatic and/or electric actuators by applying an ISO standard bore PP-GR flange
- STAINLESS steel co-moulded stem, with square section as per ISO 5211
- · Possibility to have handle with integrated LSQT limit micro switch, even as a retrofit in existing installations