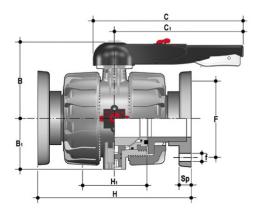

| Reference | d   | DN  | PN | В   | B <sub>1</sub> | С   | C <sub>1</sub> | F   | f  | Н   | H <sub>1</sub> | Sp   | U | g     |
|-----------|-----|-----|----|-----|----------------|-----|----------------|-----|----|-----|----------------|------|---|-------|
| VKDOF075F | 75  | 65  | 16 | 164 | 87             | 225 | 175            | 145 | 17 | 290 | 133            | 21   | 4 | 8588  |
| VKDOF090F | 90  | 80  | 16 | 177 | 105            | 327 | 272            | 160 | 17 | 310 | 149            | 21,5 | 8 | 12122 |
| VKDOF110F | 110 | 100 | 16 | 195 | 129            | 385 | 330            | 180 | 17 | 350 | 167            | 21,5 | 8 | 17949 |