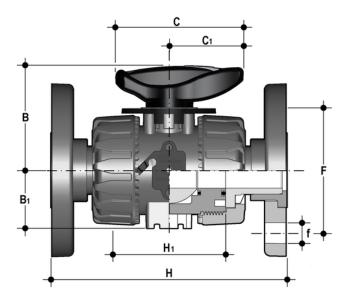

## VKROAF - DUAL BLOCK® regulating ball valve DN 10:50

DUAL BLOCK<sup>®</sup> regulating ball valve with ANSI B16.5 cl.150#FF fixed flange bore.

| Reference  | d      | DN | PN | В    | B <sub>1</sub> | С   | C <sub>1</sub> | F     | f    | Н   | H <sub>1</sub> | Sp | U | g    |
|------------|--------|----|----|------|----------------|-----|----------------|-------|------|-----|----------------|----|---|------|
| VKROAF012F | 1/2"   | 15 | 16 | 54   | 29             | 67  | 40             | 60,3  | 15,9 | 143 | 65             | 11 | 4 | 547  |
| VKROAF034F | 3/4"   | 20 | 16 | 65   | 34,5           | 85  | 49             | 69,9  | 15,9 | 172 | 70             | 14 | 4 | 772  |
| VKROAF100F | 1"     | 25 | 16 | 69,5 | 39             | 85  | 49             | 79,4  | 15,9 | 187 | 78             | 14 | 4 | 1024 |
| VKROAF112F | 1" 1/2 | 40 | 16 | 89   | 52             | 108 | 64             | 98,4  | 15,9 | 212 | 93             | 16 | 4 | 2024 |
| VKROAF114F | 1" 1/4 | 32 | 16 | 82,5 | 46             | 108 | 64             | 88,9  | 15,9 | 190 | 88             | 14 | 4 | 1583 |
| VKROAF200F | 2"     | 50 | 16 | 108  | 62             | 134 | 76             | 120,7 | 19,1 | 234 | 111            | 16 | 4 | 3219 |