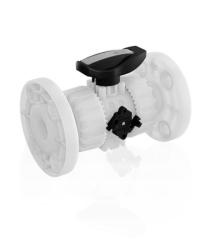

## VKDOF - DUAL BLOCK® 2-way ball valve DN 10:50

- Ergonomic HIPVC handle equipped with removable tool to adjust the ball seat carrier
- Handle lock 0°-90° SHKD (available as an accessory) ergonomically operable during service and padlockable
- Robust **integrated bracket for valve anchoring**, for easy and quick automation even after valve installation on the system via the Power Quick module (optional)
- DUAL BLOCK® patented lock system that ensures union nut tightening hold even in severe conditions such as vibrations or heat dilation
- · Machined high surface finish ball that guarantees a smooth operation and increased reliability
- · Connection system for solvent weld, threaded and flanged joints
- Patented SEAT STOP<sup>®</sup> ball carrier system that lets you micro-adjust ball seats and minimise the axial force effect
- · Easy radial dismounting allowing quick replacement of O-rings and ball seats without any need for tools
- PN16 True Union valve body made for rigid PVC-U injection moulding equipped with built-in bores for actuation. ISO 9393 compliant test requisites
- · Option of dismounting downstream pipes with the valve in the closed position
- Floating **full bore ball** with high surface finish
- · Integrated bracket for valve anchoring
- Ball seat carriers can be adjusted using the **Easytorque adjustment kit**
- · Possibility to have handle with integrated LSQT limit micro switch, even as a retrofit in existing installations