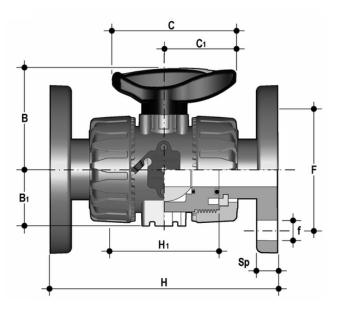

## VKDOF - DUAL BLOCK® 2-way ball valve DN 10:50

DUAL BLOCK® 2-way ball valve with fixed flanges, drilled EN/ISO/DIN PN10/16. Face to face according to EN 558-1.

| Reference | d  | DN | PN | В    | B <sub>1</sub> | С   | C <sub>1</sub> | F   | f  | Н   | H <sub>1</sub> | Sp | U | g    |
|-----------|----|----|----|------|----------------|-----|----------------|-----|----|-----|----------------|----|---|------|
| VKDOF020F | 20 | 15 | 16 | 54   | 29             | 67  | 40             | 65  | 14 | 130 | 65             | 11 | 4 | 547  |
| VKDOF025F | 25 | 20 | 16 | 65   | 34,5           | 85  | 49             | 75  | 14 | 150 | 70             | 14 | 4 | 772  |
| VKDOF032F | 32 | 25 | 16 | 69,5 | 39             | 85  | 49             | 85  | 14 | 160 | 78             | 14 | 4 | 1024 |
| VKDOF040F | 40 | 32 | 16 | 82,5 | 46             | 108 | 64             | 100 | 18 | 180 | 88             | 14 | 4 | 1583 |
| VKDOF050F | 50 | 40 | 16 | 89   | 52             | 108 | 64             | 110 | 18 | 200 | 93             | 16 | 4 | 2024 |
| VKDOF063F | 63 | 50 | 16 | 108  | 62             | 134 | 76             | 125 | 18 | 230 | 111            | 16 | 4 | 3219 |