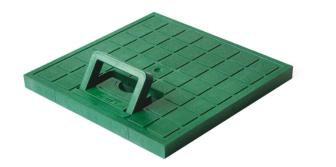

## PVC Pedestrian Cover with handle (green)

Suitable for the garden.

To use as catch basin covering for pedestrian, bicycle path areas

Material: PVC.

Installation: the cover perfectly fits the REDI catch basin. Always use a frame in case of special installation or when closing concrete catch basins. The special handle allows easy access.