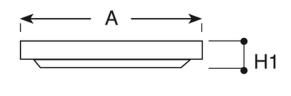

Durability: PVC specifications and structure design give this product a great resistance against atmospheric agents and ageing and ensure dimensional stability in time.

| Reference | RAL  | A (mm) | H (mm) | H1 (mm) | Dim (mm) | kN | Material |
|-----------|------|--------|--------|---------|----------|----|----------|
| E25580V   | 6005 | 284    | 20     | 30      | 300x300  | 21 | PVC      |
| E25630V   | 6005 | 383    | 25     | 35      | 400x400  | 21 | PVC      |
| E25780V   | 6005 | 539    | 34     | 45      | 550x550  | 20 | PVC      |