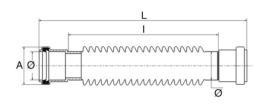

| Reference | Colour        | A (mm) | L (mm) | I [mm] | DN (mm) |
|-----------|---------------|--------|--------|--------|---------|
| COU3252   | Grey RAL 7037 | 42     | 257    | 184    | 32      |
| COU4052   | Grey RAL 7037 | 53     | 294    | 212    | 40      |
| COU5052   | Grey RAL 7037 | 63,5   | 310    | 215    | 50      |