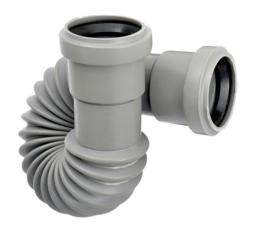

## COUDIX - Universal flexible sleeve - PVC

Single piece, all PVC made. Resistant to hot temperature of household appliances and to clearing liquids. It connects the siphon of the sanitary to the waste. Flexible, it can be bent beyond 180°. By cutting off one or both the sockets with a cutter it can be used as M/F or M/M push-fit sleeve or solvent weld (use PVC glue). Shrinkable, suitable for maintenance and expansion joint. Patented.