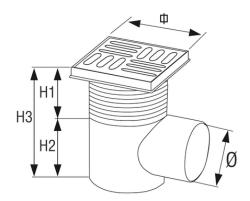

## PP High capacity floor drain 1 outlet, high version

Especially designed for yards, garages cellars and any areas where a high drainage capacity is required.

Material: Polypropylene

Grill 150x150 mm

Advantages:

- inspection basket
- 360° adjustable riser
- easy inspection
- an anti-backflow device can be fitted in to prevent back flooding (ref. EDP1104).

All products can be classified in load class K3 in accordance with regulation EN 1253 (resistance >300 kg). All tests have been carried out at Aliaxis laboratories.