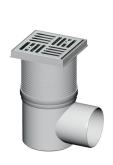

## PP High capacity floor drain 1 outlet, high version

Especially designed for yards, garages cellars and any areas where a high drainage capacity is required.

Material: Polypropylene

Grill 150x150 mm

Advantages:

- inspection basket
- 360° adjustable riser
- easy inspection
- an anti-backflow device can be fitted in to prevent back flooding (ref. EDP1104).

All products can be classified in load class K3 in accordance with regulation EN 1253 (resistance >300 kg). All tests have been carried out at Aliaxis laboratories.