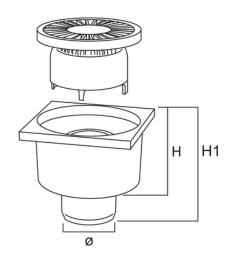

| Reference | H (mm) | H1 (mm) | Ø (mm) | Dim (mm) | l/s   |
|-----------|--------|---------|--------|----------|-------|
| E2222CR   | 60     | 95      | 50     | 100      | 0,6   |
| E2233CR   | 60     | 95      | 50     | 150      | < 0,7 |