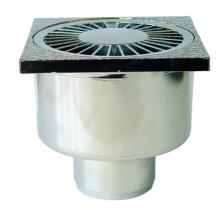

## ABS Chromium plated floor drain with vertical outlet

Especially designed for public premises, balconies, industrial kitchens, public lavatories and in all cases a trapping action is required. Tested by CSTB.

Material: ABS.

Use: to collect waste water. The chromium plated material meets with the aesthetical requirements while granting the same water flowability of plastics materials. We suggested not to use aggressive chemical cleaners because in long term could damage chromium plating.

Advantages: easy inspection thanks to the removable trapping bell.

All products can be classified in load class K3 in accordance with regulation EN 1253 (resistance >300 kg). All tests have been carried out at Aliaxis laboratories.