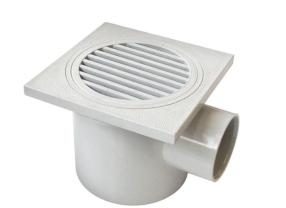

## PVC Floor drain 100 (horizontal outlet)

Especially designed for public premises, kitchens, public lavatories Material: PVC.

Use: to collect waste water especially designed for public premises, kitchens, pubblic lavatories. Advantages:

- easy cleaning and inspection thanks to the removable grill and trapping device

- the square components may be rotated to fit floor's geometry.

| Reference | H (mm) | Dim (mm) | diameterExternal | Ø Internal | l/s | Material |
|-----------|--------|----------|------------------|------------|-----|----------|
| 0210304   | 82     | 100      | 40               | 32         | -   | PVC      |
| 0210404   | 82     | 100      | -                | 40         | 0,3 | PVC      |