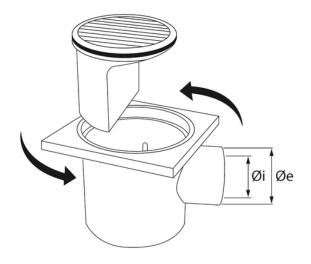

- easy cleaning and inspection thanks to the removable grill and trapping device

- the square components may be rotated to fit floor's geometry.

| Reference | H (mm) | Dim (mm) | diameterExternal | Ø Internal | l/s | Material |
|-----------|--------|----------|------------------|------------|-----|----------|
| 0210304   | 82     | 100      | 40               | 32         | -   | PVC      |
| 0210404   | 82     | 100      | -                | 40         | 0,3 | PVC      |