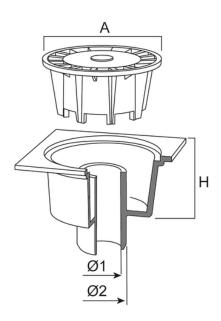

## **PVC Floor drain (external outlet)**

Especially designed for public premises, balconies, industrial kitchens, public lavatories and in all cases a trapping action is required.

Material: PVC.

Use: to collect rain and waste water.

PVC specifications and structure design give this product a great resistance against atmospheric agents and ageing and ensure dimensional stability in time.

Advantages:

- easy inspection and cleaning
- internal, external and horizontal outlet versions available.