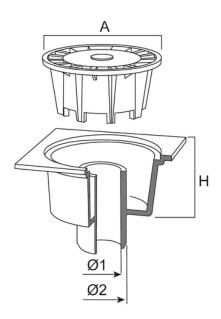

## **PVC Floor drain (external outlet)**

Especially designed for public premises, balconies, industrial kitchens, public lavatories and in all cases a trapping action is required.

Material: PVC.

Use: to collect rain and waste water.

PVC specifications and structure design give this product a great resistance against atmospheric agents and ageing and ensure dimensional stability in time.

Advantages:

- easy inspection and cleaning
- internal, external and horizontal outlet versions available.