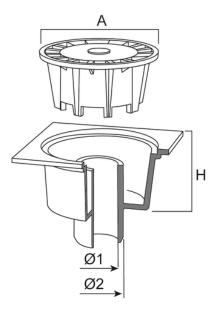

## **PVC Floor drain (external outlet)**

Especially designed for public premises, balconies, industrial kitchens, public lavatories and in all cases a trapping action is required.

## Material: PVC.

Use: to collect rain and waste water.

PVC specifications and structure design give this product a great resistance against atmospheric agents and ageing and ensure dimensional stability in time.

## Advantages:

- easy inspection and cleaning

- internal, external and horizontal outlet versions available.

All products can be classified in load class K3 in accordance with regulation EN 1253 (resistance >300 kg). All tests have been carried out at Aliaxis laboratories.