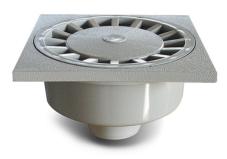

## **PVC Floor drain (external outlet)**

Especially designed for public premises, balconies, industrial kitchens, public lavatories and in all cases a trapping action is required.

## Material: PVC.

Use: to collect rain and waste water.

PVC specifications and structure design give this product a great resistance against atmospheric agents and ageing and ensure dimensional stability in time.

## Advantages:

- easy inspection and cleaning

- internal, external and horizontal outlet versions available.

All products can be classified in load class K3 in accordance with regulation EN 1253 (resistance >300 kg). All tests have been carried out at Aliaxis laboratories.