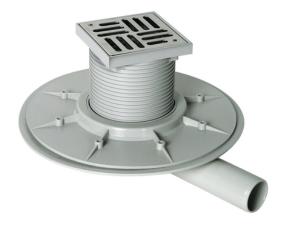

## Dry floor trap with horizontal outlet (Body PVC)

Especially designed for balconies, terraces and in all cases of low concrete slabs.

Supplied with protection to permit easy installation.

## Advantages:

- adaptable height (minimum 76mm with low riser)
- 360° adjustable horizontal outlet and riser
- PVC body with horizontal outlet (can be connected by gluing or by push fit)
- dry floor trap (working even in case of hot temperature)
- internal inlets to gather infiltration
- patented solution

IT WORKS EVEN WITHOUT WATER!

The patented dry trap prevents any bad smell even without water seal.

All products can be classified in load class K3 in accordance with regulation EN 1253 (resistance >300 kg). All tests have been carried out at Aliaxis laboratories.