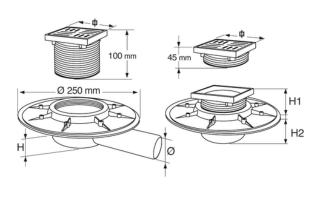

## Advantages:

- adaptable height (minimum 76mm with low riser)
- 360° adjustable horizontal outlet and riser
- PVC body with horizontal outlet (can be connected by gluing or by push fit)
- dry floor trap (working even in case of hot temperature)
- internal inlets to gather infiltration
- patented solution