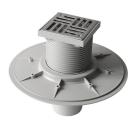

## Dry floor trap with vertical outlet (Body PVC)

Especially designed for balconies, terraces and in all cases of low concrete slabs. Supplied with protection to permit easy installation.

Advantages:

- adaptable height (minimum 76mm with low riser)
- 360° adjustable horizontal outlet and riser
- PVC body with horizontal outlet (can be connected by gluing or by push fit)
- dry floor trap (working even in case of hot temperature)
- internal inlets to gather infiltration
- patented solution
- IT WORKS EVEN WITHOUT WATER!