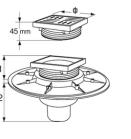

## Dry floor trap with vertical outlet (Body PVC)

Especially designed for balconies, terraces and in all cases of low concrete slabs. Supplied with protection to permit easy installation.

Advantages:

- adaptable height (minimum 76mm with low riser)
- 360° adjustable horizontal outlet and riser
- PVC body with horizontal outlet (can be connected by gluing or by push fit)
- dry floor trap (working even in case of hot temperature)
- internal inlets to gather infiltration
- patented solution
- IT WORKS EVEN WITHOUT WATER!