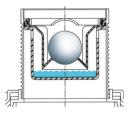

The patented dry trap prevents any bad smell even without water seal.

61 mm

All products can be classified in load class K3 in accordance with regulation EN 1253 (resistance >300 kg). All tests have been carried out at Aliaxis laboratories.