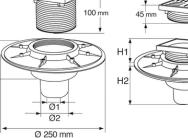

| Reference | RAL  | H (mm) | Dim (mm) | Ø1 (mm) | H2 (mm) | H1 mm Min | Ø2 (mm) | l/s   | Material | Grill |
|-----------|------|--------|----------|---------|---------|-----------|---------|-------|----------|-------|
| EAS35AI   | 7035 | 61     | 100      | 50      | 115     | 45        | 75      | < 0,6 | PVC      | lnox  |
| EAS45AI   | 7035 | 61     | 150      | 50      | 115     | 61        | 75      | < 0,6 | PVC      | Inox  |