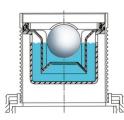

## Dry floor trap with vertical outlet (Body PVC)

Especially designed for balconies, terraces and in all cases of low concrete slabs. Supplied with protection to permit easy installation.

Advantages:

- adaptable height (minimum 76mm with low riser)
- 360° adjustable horizontal outlet and riser
- PVC body with horizontal outlet (can be connected by gluing or by push fit)
- dry floor trap (working even in case of hot temperature)
- internal inlets to gather infiltration
- patented solution
- IT WORKS EVEN WITHOUT WATER!

The patented dry trap prevents any bad smell even without water seal.

61 mm

All products can be classified in load class K3 in accordance with regulation EN 1253 (resistance >300 kg). All tests have been carried out at Aliaxis laboratories.