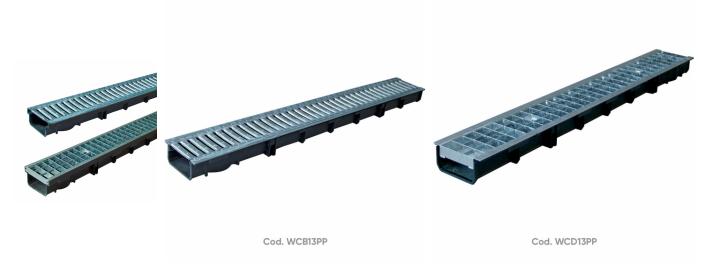

## 130x1000 PP Channel H52 with "T" section grill

Linear evacuation by superficial drainage channels with grills.

These channels can be placed in flat open areas without digging limitations. To use in pedestrian areas and light traffic areas.

Tested by Istituto di Ricerche e Collaudi M. Masini S.R.L.

Marking: CE

Material: PP

Shaped profile T

1 x vertical outlet predisposition

Grate locking device NOT applicable.

Grating: class A15 EN1433.

Use rain water drainage in pedestrian areas and light traffic areas.

Grating: class B125 EN1433.

Use rain water drainage. Especially designed for light duty traffic areas, such as garage fronts, private driverways, pedestrian areas.

| Reference | Colour | H (mm) | Dim (mm) | Туре       | Material | Grill                                  | Lock system             |
|-----------|--------|--------|----------|------------|----------|----------------------------------------|-------------------------|
| WCB13PP   | Black  | 52     | 130x1000 | A15 EN1433 | PP       | Galvanized steel                       | ad incastro / Interlock |
| WCD13PP   | Black  | 52     | 130×1000 | A15 EN1433 | PP       | Galvanized steel (square mesh 33x33mm) | libero / Free           |