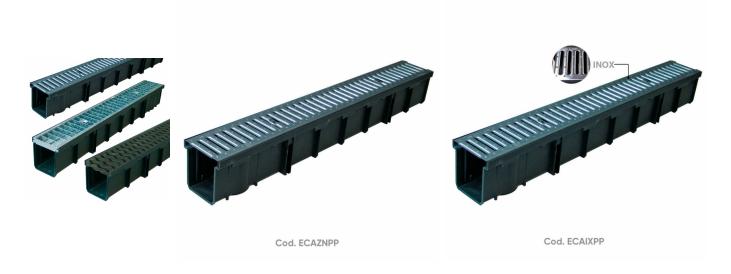

## 130x1000 PP Channel H130 with C section grill

Linear evacuation by superficial drainage channels with grills.

These channels can be placed in flat open areas without digging limitations. To use in pedestrian areas and light traffic areas.

Tested by Istituto di Ricerche e Collaudi M. Masini S.R.L.

Marking: CE

Material: PP

Shaped profile C

1 x vertical outlet predisposition

Grate locking device applicable.

Grating: class A15 EN1433.

Use rain water drainage in pedestrian areas and light traffic areas.

Grating: class B125 EN1433.

Use rain water drainage. Especially designed for light duty traffic areas, such as garage fronts, private driverways, pedestrian areas.