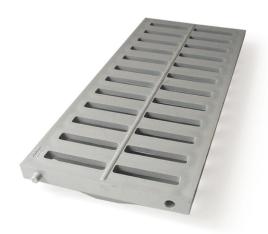

## 200 Grill Light traffic

Linear evacuation by superficial drainage channels with grills. These channels can be placed in flat open areas without digging limitations. Use on light duty traffic areas, such as garage fronts, private driveways, yards, pedestrian areas.

Material: PVC Marking: CE

Regulation: EN124 A15 Load class.

Use: light duty traffic draining grate for 200 channels.

Characteristics:

- antiskid as the knurled surface and the chamfered draining profile avoid water stagnation and ice
- provided with coupling pins
- provided with a central stiffening rib.