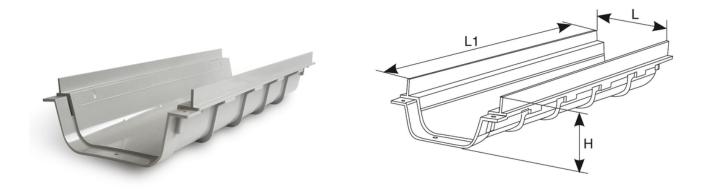

N.B. Use solvent cement for PVC to weld the channels (Reference COLLA00 - COLLA25 - COLLA12).

| Reference | RAL  | H (mm) | L (mm) | L1 (mm) | Material |
|-----------|------|--------|--------|---------|----------|
| E1821B4   | 7035 | 94     | 200    | 500     | PVC      |