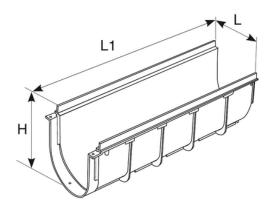

N.B. Use solvent cement for PVC to weld the channels (Reference COLLA00 - COLLA25 - COLLA12).

| Reference | RAL  | H (mm) | L (mm) | L1 (mm) | Material |
|-----------|------|--------|--------|---------|----------|
| E1820A4   | 7035 | 170    | 200    | 250     | PVC      |