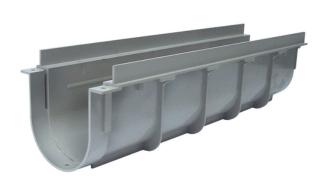

## 200 modular channel HIGH

Linear evacuation by superficial drainage channels with grills. These channels can be placed in flat open areas without digging limitations.

To use in garages, yards, terraces, balconies, other outdoor areas, public bathrooms and lavatories (gymnasiums, etc.).

Material: PVC Marking: CE

Regulation: EN124 A15 Load class

Features:

- self-supporting
- modular coupling by pins
- possibility to glue the components to ensure a higher water tightness
- a cover can be fastened by means of self-threading screws (preset holes)