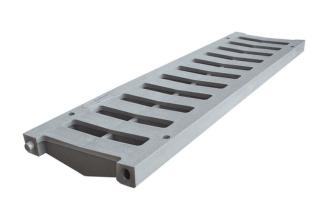

## **130 Grill Light traffic**

Linear evacuation by superficial drainage channels with grills.

These channels can be placed in flat open areas without digging limitations. To use on light duty traffic areas, such as garage fronts, private driveways, yards, pedestrian areas.

Material: PVC

Marking: CE

Regulation: EN124 A15 Load class.

Use: draining light traffic cover for 130 channels. Features:

- antiskid thanks to the knurled surface

- provided with coupling pins
- preset for screw fastening to the channel
- provided with a central stiffening rib.