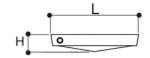

Important: in the planning stage, the grating breaking load must be scaled down by using a correct safety factor.

| Reference | RAL  | H (mm) | L (mm) | L1 (mm) | kN | l/s | Material |
|-----------|------|--------|--------|---------|----|-----|----------|
| W672004   | 7035 | 20     | 130    | 500     | 50 | 1,9 | PVC      |