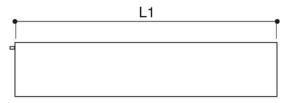

Important: in the planning stage, the grating breaking load must be scaled down by using a correct safety factor.

| Reference | RAL  | H (mm) | L (mm) | L1 (mm) | kN | l/s | Material |
|-----------|------|--------|--------|---------|----|-----|----------|
| W672004   | 7035 | 20     | 130    | 500     | 50 | 1,9 | PVC      |