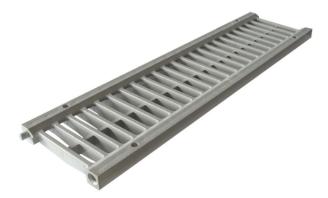

## 130 Grill High drainage

Linear evacuation by superficial drainage channels with grills.

These channels can be placed in flat open areas without digging limitations. To use on light duty traffic areas, such as garage fronts, private driveways, yards, pedestrian areas.

Material: PVC

Marking: CE

Regulation: EN124 A15 Load class.

Use: draining grate for 130 channels.

Features:

- antiskid as the knurled surface and the chamfered draining profile avoid water stagnation and ice

- provided with coupling pins

- preset for screw fastening to the channel

- provided with a central stiffening rib.

| Reference | RAL  | H (mm) | L (mm) | L1 (mm) | l/s | Material |
|-----------|------|--------|--------|---------|-----|----------|
| E257704   | 7035 | 20     | 130    | 500     | 3,6 | PVC      |