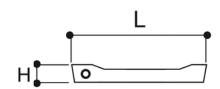

- provided with coupling pins

- preset for screw fastening to the channel

- provided with a central stiffening rib.

| Reference | RAL  | H (mm) | L (mm) | L1 (mm) | l/s | Material |
|-----------|------|--------|--------|---------|-----|----------|
| E257704   | 7035 | 20     | 130    | 500     | 3,6 | PVC      |