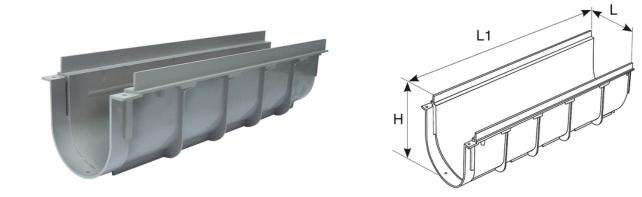

## 130 High modular channel

Linear evacuation by superficial drainage channels with grills.

These channels can be placed in flat open areas without digging limitations. To use in garages, yards, terraces, outdoor areas and public bathrooms and lavatories (gymnasium, etc.)Material: PVC.

Marking: CE.

Features:

- self supporting
- modular joint by pins
- possibility to glue the components to ensure water tightness
- preset for cover screw fastening
- possibility to glue the components to ensure water tightness.