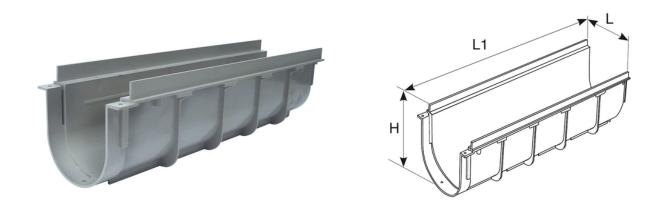

N.B. Use solvent cement for PVC to weld the channels (Reference COLLA00 - COLLA25 - COLLA12).

| Reference | RAL  | H (mm) | L (mm) | L1 (mm) | Material |
|-----------|------|--------|--------|---------|----------|
| E1813A4   | 7035 | 134    | 130    | 500     | PVC      |