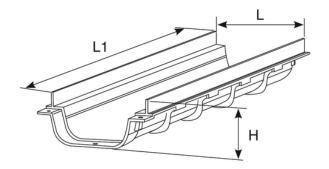

| Reference | RAL  | H (mm) | L (mm) | L1 (mm) | Material |
|-----------|------|--------|--------|---------|----------|
| E1813B4   | 7035 | 70     | 130    | 500     | PVC      |