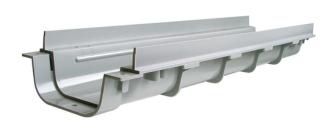

## 130 Low modular channel

Linear evacuation by superficial drainage channels with grills.

These channels can be placed in flat open areas without digging limitations. To use in garages, yards, terraces, balconies, multistoreyed parkings, and in all cases of low concrete slab.

Material: PVC.

Marking: CE.

Features:

- -modular joint by pins
- preset for cover screw fastening
- possibility to glue the components to ensure water tightness.

N.B. Use solvent cement for PVC to weld the channels (Reference COLLA00 - COLLA25 - COLLA12).