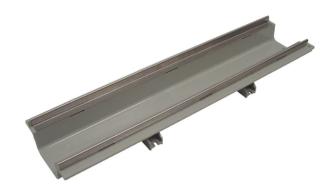

## 100 modular channel LOW (rails made of stainless steel AISI 304)

Linear evacuation by superficial drainage channels with grills.

Ideal for long stretches of drainage channel systems for white waters. Thanks to the pellicular patterns engraved on the grills (laser technology), this product is particularly suitable for public showers, changing rooms, gymnasiums and spas.

Rails made of stainless steel AISI 304

N.B. Use solvent cement for PVC to weld the channels (Reference COLLA00 - COLLA25 - COLLA12).

| Reference | H (mm) | H1 (mm) | L (mm) | L1 (mm) | L2 (mm) | Material |
|-----------|--------|---------|--------|---------|---------|----------|
| EZ10CAI   | 50     | 12      | 100    | 500     | 96      | PVC      |