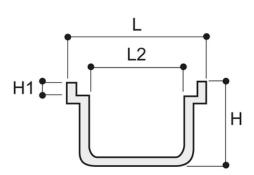

Rails made of stainless steel AISI 304

N.B. Use solvent cement for PVC to weld the channels (Reference COLLA00 - COLLA25 - COLLA12).

| Reference | H (mm) | H1 (mm) | L (mm) | L1 (mm) | L2 (mm) | Material |
|-----------|--------|---------|--------|---------|---------|----------|
| EZ10CAI   | 50     | 12      | 100    | 500     | 96      | PVC      |