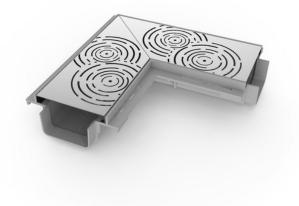

## 100 Universal corner LOW with "Circle" design grill

Linear evacuation by superficial drainage channels with grills.

Ideal for long stretches of drainage channel systems for white waters. Thanks to the pellicular patterns engraved on the grills (laser technology), this product is particularly suitable for public showers, changing rooms, gymnasiums and spas. Stainless steel AISI 304 grill.