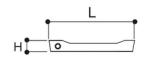

Durability: PVC specifications and structure design give this product a great resistance against atmospheric agents and ageing and ensure dimensional stability in time.

| Reference | RAL  | H (mm) | L (mm) | L1 (mm) | kN  | I/s | Material |
|-----------|------|--------|--------|---------|-----|-----|----------|
| E2510B4   | 7035 | 12     | 100    | 500     | >15 | 2,3 | PVC      |