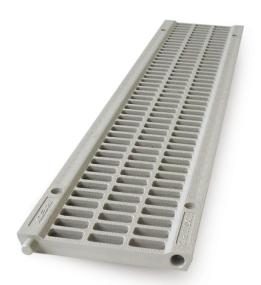

## **100 Grill Heel Proof**

Linear evacuation by superficial drainage channels with grills.

These channels can be placed in flat open areas without digging limitations. Suitable for pedestrian areas.

Material: PVC.

Use: pedestrian draining grating for 100 channels.

Features:

- -heel proof for a safer tread
- antislip knurled surface and chamfered draining section to avoid backwater and icing
- provided with coupling pins
- preset for screw fastening to the channel.

Durability: PVC specifications and structure design give this product a great resistance against atmospheric agents and ageing and ensure dimensional stability in time.

| Reference | RAL  | H (mm) | L (mm) | L1 (mm) | kN  | I/s | Material |
|-----------|------|--------|--------|---------|-----|-----|----------|
| E2510B4   | 7035 | 12     | 100    | 500     | >15 | 2,3 | PVC      |