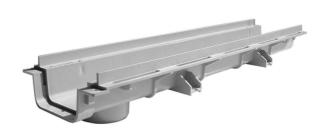

## 100 modular channel LOW with vertical outlet

Linear evacuation by superficial drainage channels with grills.

These channels can be placed in flat open areas without digging limitations. To use in garages, terraces and balconies, multi-storeyed car parks in all cases of low concrete slab.

## Features:

- fixing brackets (preset for nails or screw fastening)
- side slots for better anchorage to concrete
- modular couplings by pins
- preset for cover screw fastening
- vertical outlet Ø 63 (easy perforation)
- end cap (outlet diameter 50)
- possibility to glue the components to ensure water tightness.