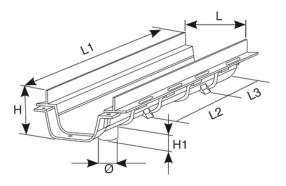

N.B. Use solvent cement for PVC to weld the channels (Reference COLLA00 - COLLA25 - COLLA12).

| Reference | RAL  | H (mm) | H1 (mm) | Ø (mm) | L (mm) | L1 (mm) | L2 (mm) | L3 (mm) | Material |
|-----------|------|--------|---------|--------|--------|---------|---------|---------|----------|
| E1811B4   | 7035 | 50     | 15      | 63     | 100    | 500     | 200     | 150     | PVC      |