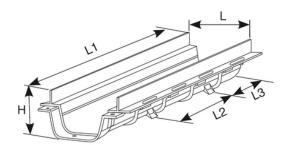

N.B. Use solvent cement for PVC to weld the channels (Reference COLLA00 - COLLA25 - COLLA12).

| Reference | RAL  | H (mm) | L (mm) | L1 (mm) | L2 (mm) | L3 (mm) | Material |
|-----------|------|--------|--------|---------|---------|---------|----------|
| E1810B4   | 7035 | 50     | 100    | 500     | 200     | 150     | PVC      |