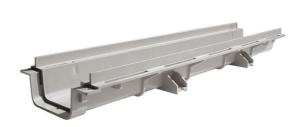

## 100 modular channel LOW

Linear evacuation by superficial drainage channels with grills.

These channels can be placed in flat open areas without digging limitations. To use as rain water drainage in garages, terraces and balconies, multi-storeyed car parks in all cases of low concrete slab.

## Features:

- fixing brackets (preset for nails or screw fastening)
- side slots for better anchorage to concrete
- modular couplings by pins
- preset for cover screw fastening
- vertical outlet Ø 63 (easy perforation)
- end cap (outlet diameter 50)
- possibility to glue the components to ensure water tightness.