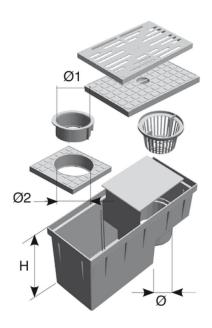

## PP Trapped rainwater gully round inlet vertical outlet

Pavements, grass or paved walkways: to use as trapped inspection chamber for rain water flowing from gutter downpipes to the sewage. Tested by CSTB. Flow rate in accordance with regulation EN 1253-1 par 8.11. Material: Polypropylene.

- Benefits: - light-weight
- easier installation than concrete version
- fully injection moulded high durability
- leaves basket
- Internal removable baffle plate
- available with round inlet  $\varnothing$ : 80/100 or  $\varnothing$  75/90/110
- vertical outlet Ø 100 and Ø 110.

Installation: a concrete floor seating is recommended.