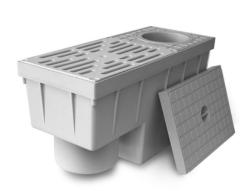

## PP Trapped rainwater gully round inlet vertical outlet

Pavements, grass or paved walkways: to use as trapped inspection chamber for rain water flowing from gutter downpipes to the sewage. Tested by CSTB. Flow rate in accordance with regulation EN 1253-1 par 8.11. Material: Polypropylene.

- Benefits: - light-weight
- easier installation than concrete version
- fully injection moulded high durability
- leaves basket
- Internal removable baffle plate
- available with round inlet  $\varnothing$ : 80/100 or  $\varnothing$  75/90/110
- vertical outlet Ø 100 and Ø 110.